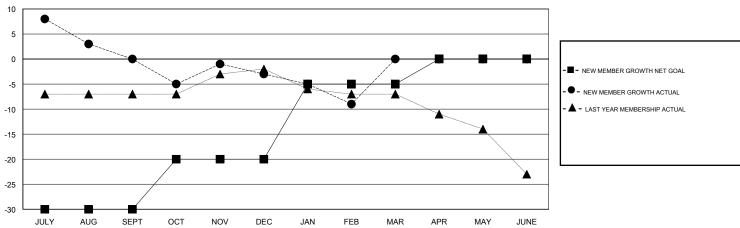

# GMT: ED LECIUS LOCATION NEW YORK GMT CA

| Clubs                 |               |           |               | Members               |                                                                |                                                              |                                                    |  |
|-----------------------|---------------|-----------|---------------|-----------------------|----------------------------------------------------------------|--------------------------------------------------------------|----------------------------------------------------|--|
| RESULTS FOR 2016-2017 |               |           |               | RESULTS FOR 2016-2017 |                                                                |                                                              |                                                    |  |
| QUARTER               | NEW CLUB GOAL | NEW CLUBS | DROPPED CLUBS | QUARTER               | NEW MEMBER GROWTH<br>NET GOAL (not reinstated<br>or transfers) | NEW MEMBER<br>GROWTH ACTUAL (not<br>reinstated or transfers) | DROPPED<br>MEMBERS ACTUAL<br>(including transfers) |  |
| JULY/AUG/SEPT         | 0             | 0         | 0             | JULY/AUG/SEPT         | -30                                                            | 20                                                           | 20                                                 |  |
| OCT/NOV/DEC           | 0             | 0         | 0             | OCT/NOV/DEC           | 10                                                             | 26                                                           | 29                                                 |  |
| JAN/FEB/MAR           | 0             | 0         | 0             | JAN/FEB/MAR           | 15                                                             | 6                                                            | 12                                                 |  |
| APR/MAY/JUNE          | 0             | 0         | 0             | APR/MAY/JUNE          | 5                                                              | 0                                                            | 0                                                  |  |

#### GOALS AND ACTUAL MEMBERS CUMULATIVE

| DROPPED CLUBS: 0  DROPPED MEMBERS |    | 18 CLUBS OF 37 ADDED 1 OR MORE NEW MEMBERS | GENDER DISTRIE  MALE  FEMALE | 688 (66.93%)<br>340 (33.07%) |     |
|-----------------------------------|----|--------------------------------------------|------------------------------|------------------------------|-----|
| DECEASED                          | 11 | CLICK HERE FOR CUMULATIVE                  | TOTAL FAMILY UNIT MEMBERS    |                              | 242 |
| CLUB CANCELLED 0 OTHER 50         |    | MEMBERSHIP DATA                            | FAMILY MEMBERS PAYING HALF   |                              | 123 |
| TOTAL                             | 61 |                                            |                              |                              |     |